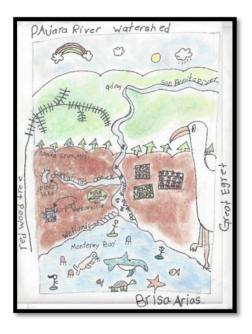

Spring 2014 winning artwork pictured: (clockwise from top)

"Pajaro River Watershed" by Brisa Arias, Mintie White Elementary, Grade 4

"Marines Playground" by Colin Keith, Sierra View Elementary, Grade 5

"Marine Life" by Kaitlin Schmauch, Mar Vista Elementary, Grade 5