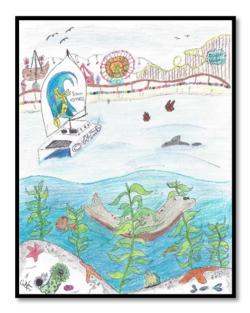

Spring 2014 winning artwork pictured: (clockwise from top)

"Pajaro River Watershed" by Brisa Arias, Mintie White Elementary, Grade 4

"Marines Playground" by Colin Keith, Sierra View Elementary, Grade 5

"Marine Life" by Kaitlin Schmauch, Mar Vista Elementary, Grade 5