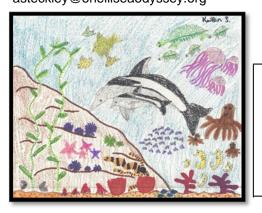

Spring 2014 winning artwork pictured: (clockwise from top)

"Pajaro River Watershed" by Brisa Arias, Mintie White Elementary, Grade 4

"Marines Playground" by Colin Keith, Sierra View Elementary, Grade 5

"Marine Life" by Kaitlin Schmauch, Mar Vista Elementary, Grade 5